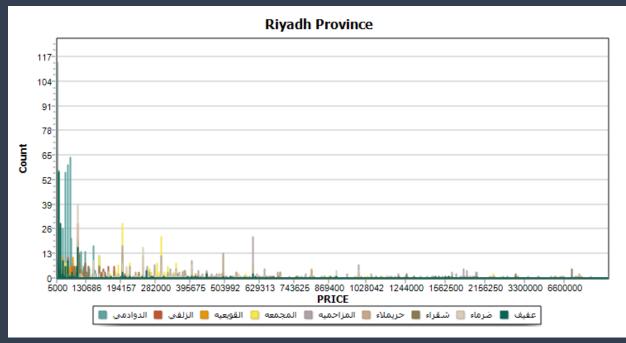

## For each of the 13 provinces we do four plots from actual sales. We call it a Province card.

Optional: For each of the 13 provinces we do two plots from actual constructions. We call it Province Construction License Card.