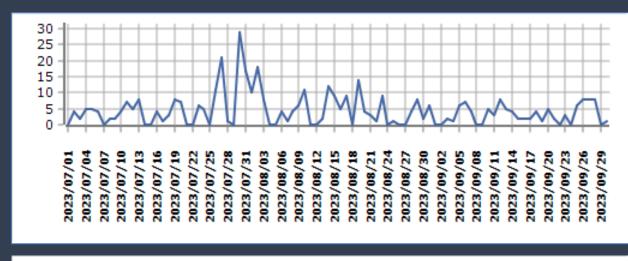

## **الرياض ـ النرجس** Q3 2023

For each district in every city we do five plots from actual sales. We call it District card: (Type, Classification, Transactions, price and area).

For each city in every province we do two plots from actual sales. We call it a City card.