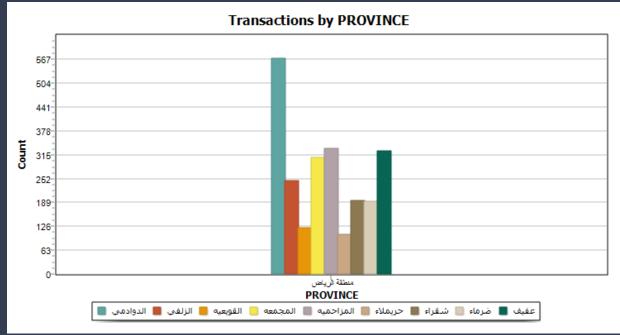

## For each of the 13 provinces we do four plots from actual sales. We call it a Province card.

Optional: For each of the 13 provinces we do two plots from actual constructions. We call it Province Construction License Card.