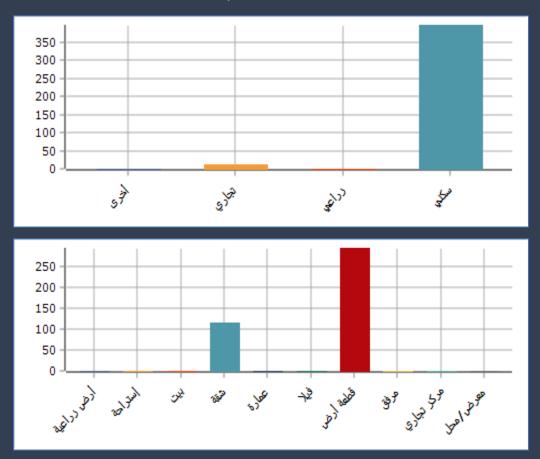

## **الرياض ـ النرجس** Q3 2023

For each district in every city we do five plots from actual sales. We call it District card: (Type, Classification, Transactions, price and area).

For each city in every province we do two plots from actual sales. We call it a City card.