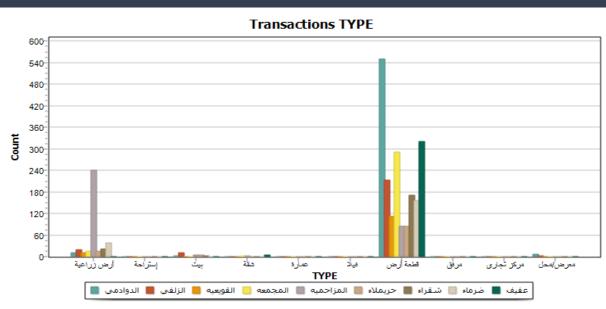

## For each of the 13 provinces we do four plots from actual sales. We call it a Province card.

Optional: For each of the 13 provinces we do two plots from actual constructions. We call it Province Construction License Card.