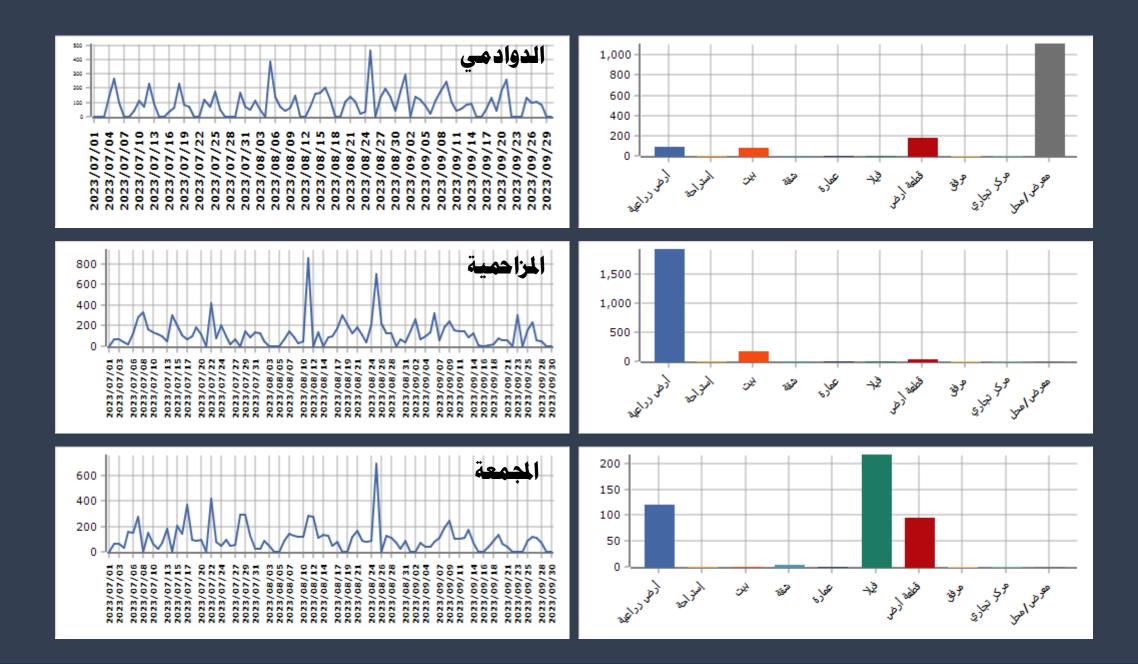

## **الرياض ـ النرجس** Q3 2023

For each district in every city we do five plots from actual sales. We call it District card: (Type, Classification, Transactions, price and area).

For each city in every province we do two plots from actual sales. We call it a City card.