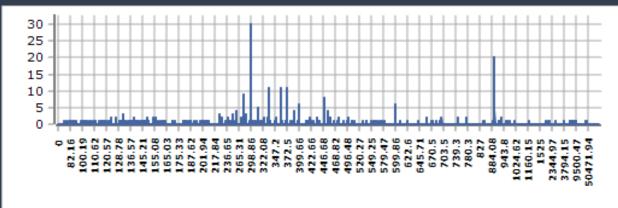

## **الرياض ـ النرجس** Q3 2023

For each district in every city we do five plots from actual sales. We call it District card: (Type, Classification, Transactions, price and area).

For each city in every province we do two plots from actual sales. We call it a City card.