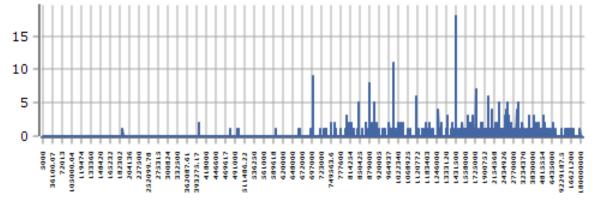

## **الرياض ـ النرجس** Q3 2023

For each district in every city we do five plots from actual sales. We call it District card: (Type, Classification, Transactions, price and area).

For each city in every province we do two plots from actual sales. We call it a City card.